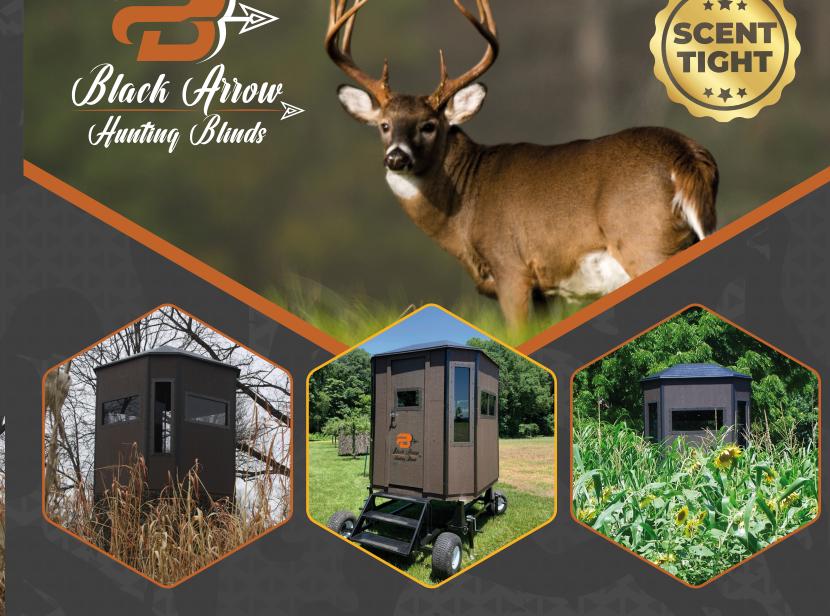

### **BLACK ARROW HUNTING BLINDS**

There's no question about it. Black Arrow Hunting Blinds are built for the serious hunter, designed for ultimate comfort, concealment, and durability.

- 50-Year Smart-Side Guarantee
- Fully Carpeted Interior
- Fully Insulated Walls and Roof
- Bottom-Entry or Side-Door Access
- Smoke-Tinted Glass Windows
- Fiberglass Roof
- Metal Trim
- 8, 10, 12, and 16-Foot Stands Available
- Mobile Blind Buggy Available
- Works with all types of hunting
- Made in the USA

# A HUNTING BLIND **DESIGNED FOR**THE MOST **DEDICATED HUNTERS!**

- Excellent scent containment
- Fiberglass Roof
- Hinged Windows
- Fully Insulated

**\*2023** 