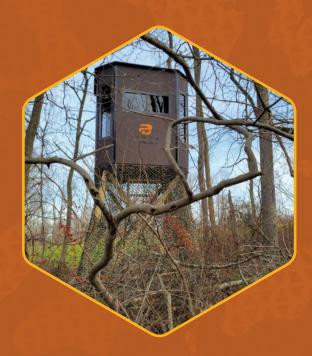

#### **BOTTOM ENTRY BLINDS**

Our bottom entry blinds were designed with food plots in mind. They are designed to sit on the edge of a food or field edge, and be wrapped in camo netting to conceal entry onto the blind.

In addition to camo wrap, food plot screening is also an option to further conceal the bottom of the blind.

#### **BOTTOM ENTRY DOOR**

The bottom entry door is on the underside of the blind and measures 24" x 30". It is hinged on the inside and has a pull on the inside. No exterior handle is needed, just simply push up and in.