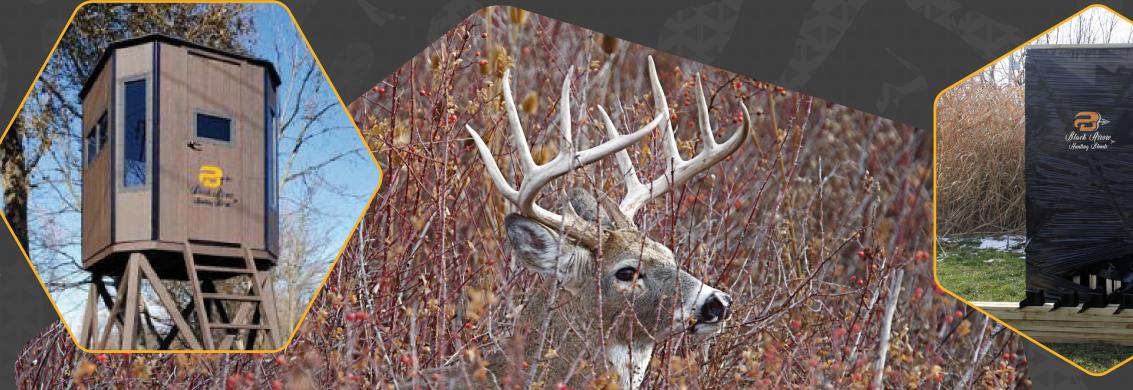

### **BLACK ARROW HUNTING BLINDS**

There's no question about it. Black Arrow Hunting Blinds are built for the serious hunter, designed for ultimate comfort, concealment, and durability.

- 50-Year Smart-Side Guarantee
- Fully Carpeted Interior
- Fully Insulated Walls and Roof
- Bottom-Entry or Side-Door Access
- Smoke-Tinted Glass Windows
- Fiberglass Roof
- Metal Trim
- 8, 10, 12, and 16-Foot Stands Available
- Mobile Blind Buggy Available
- Works with all types of hunting
- Made in the USA

8, 10, 12, AND 16-FOOT STANDS AVAILABLE

Distributed By: N.O.S. Enterprise, LLC 717-989-6239

www.huntingplots.com