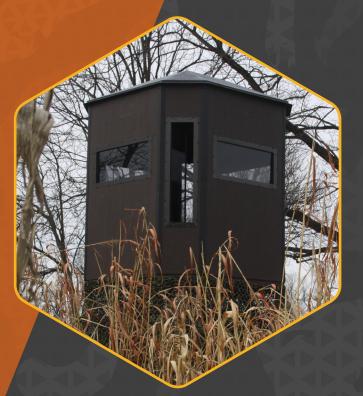

### **BLACK ARROW HUNTING BLINDS**

There's no question about it. Black Arrow Hunting Blinds are built for the serious hunter, designed for ultimate comfort, concealment, and durability.

- 50-Year Smart-Side Guarantee
- Fully Carpeted Interior
- Fully Insulated Walls and Roof
- Bottom-Entry or Side-Door Access
- Smoke-Tinted Glass Windows
- Fiberglass Roof
- Metal Trim
- 8, 10, 12, and 16-Foot Stands Available
- Mobile Blind Buggy Available
- Works with all types of hunting
- Made in the USA

# A HUNTING BLIND **DESIGNED FOR**THE MOST **DEDICATED HUNTERS!**

- Excellent scent containment
- Fiberglass Roof
- Hinged Windows
- Fully Insulated

**\*2023** 