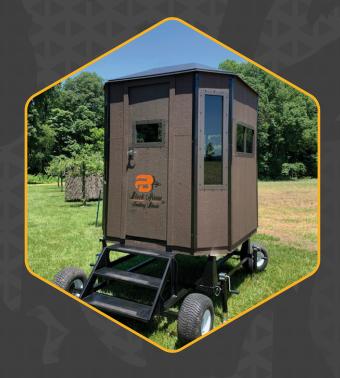

#### **BLIND BUGGIES**

Our Blind Buggies Were Designed For Hunters That Hunt Over Farmland or Large Tracts of Land with Food Plots, The Concept is To Relocate The Blind as needed to accommodate changing winds and seasons.

The Blind Buggy is an excellent way to test a New area before committing to permanent Blind or stand.

The Blind Buggies also come equipped with Four Jacks for leveling, and a Toolbox For storing the jacks or Misc. Tools